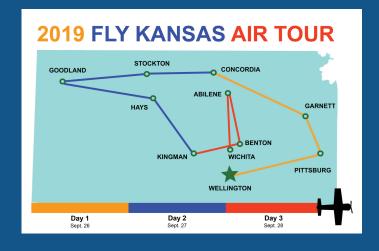

## SCHEDULE AT A GLANCE

### **Thursday, September 26**

Wellington Municipal Airport 8:30 - 9:30 a.m.

Atkinson Municipal Airport (Pittsburg) 11 a.m. - 12:45 p.m.

Garnett Municipal Airport
1:30 - 3 p.m.

Broadway Plaza (Concordia) 5 - 7:30 p.m.

#### Friday, September 27

Rooks County Regional Airport 9 - 10:45 a.m.

Goodland Municipal Airport 12:15 - 1:45 p.m.

Hays Regional Airport

3:15 - 4:15 p.m.

Kingman Airport 5:30 - 7:30 p.m.

#### Saturday, September 28

Stearman Field Airport (Benton) 9 - 10:30 a.m.

Eisenhower Museum (Abilene) 11:30 a.m. - 3:30 p.m.

Col. James Jabara Airport (Wichita) 5:30 - 7:30 p.m. \*Ticketed Event\*

PILOT REGISTRATIO